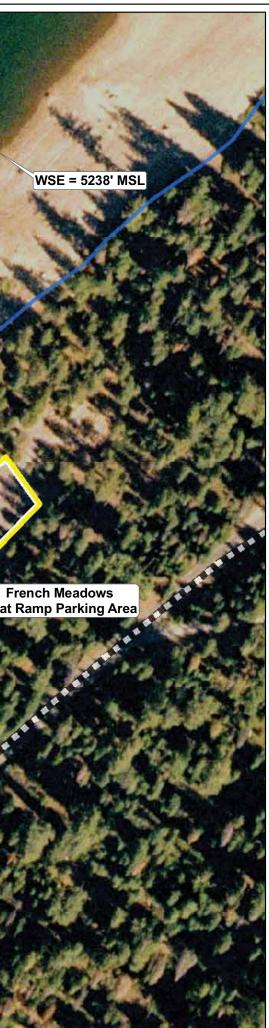

McGuire Beach

Poppy Campground Trailhead Parking Area Road

Poppy Campground Trailhead Parking Area

Trail to Poppy Campground

Parking NE Lot Access Loop Road

McGuire Picnic Area and Beach

Parking Area

Parking NE Lot

**High Water** Turn-round /Unloading Area

McGuire

Boat Ramp

Low Water

Turnaround

Start of Boat Ramp

Mid-level

Turnaround Area

Parking SE Lot

McGuire Picnic Area

WSE = 5238' MSL

Z:\GIS\Entrix\3116501\map\RecreationMaps\REC1 Maps\PCWA\_BoatRamps\_McGuire\_17i11i\_01.mxd

#### Map REC 1-17

McGuire Boat Ramp, Picnic Area and Beach, and Associated Parking Areas

Date: 2/22/10

tion: Ca. Stateplane, Zone 2 Datum: NAD 83

Z:\GIS\Entrix\3116501\map\RecreationMaps\REC1 Maps\PCWA\_RecFacilites\_LandJuris\_17i11i\_01\_Insets\_LongCanyon.mxd