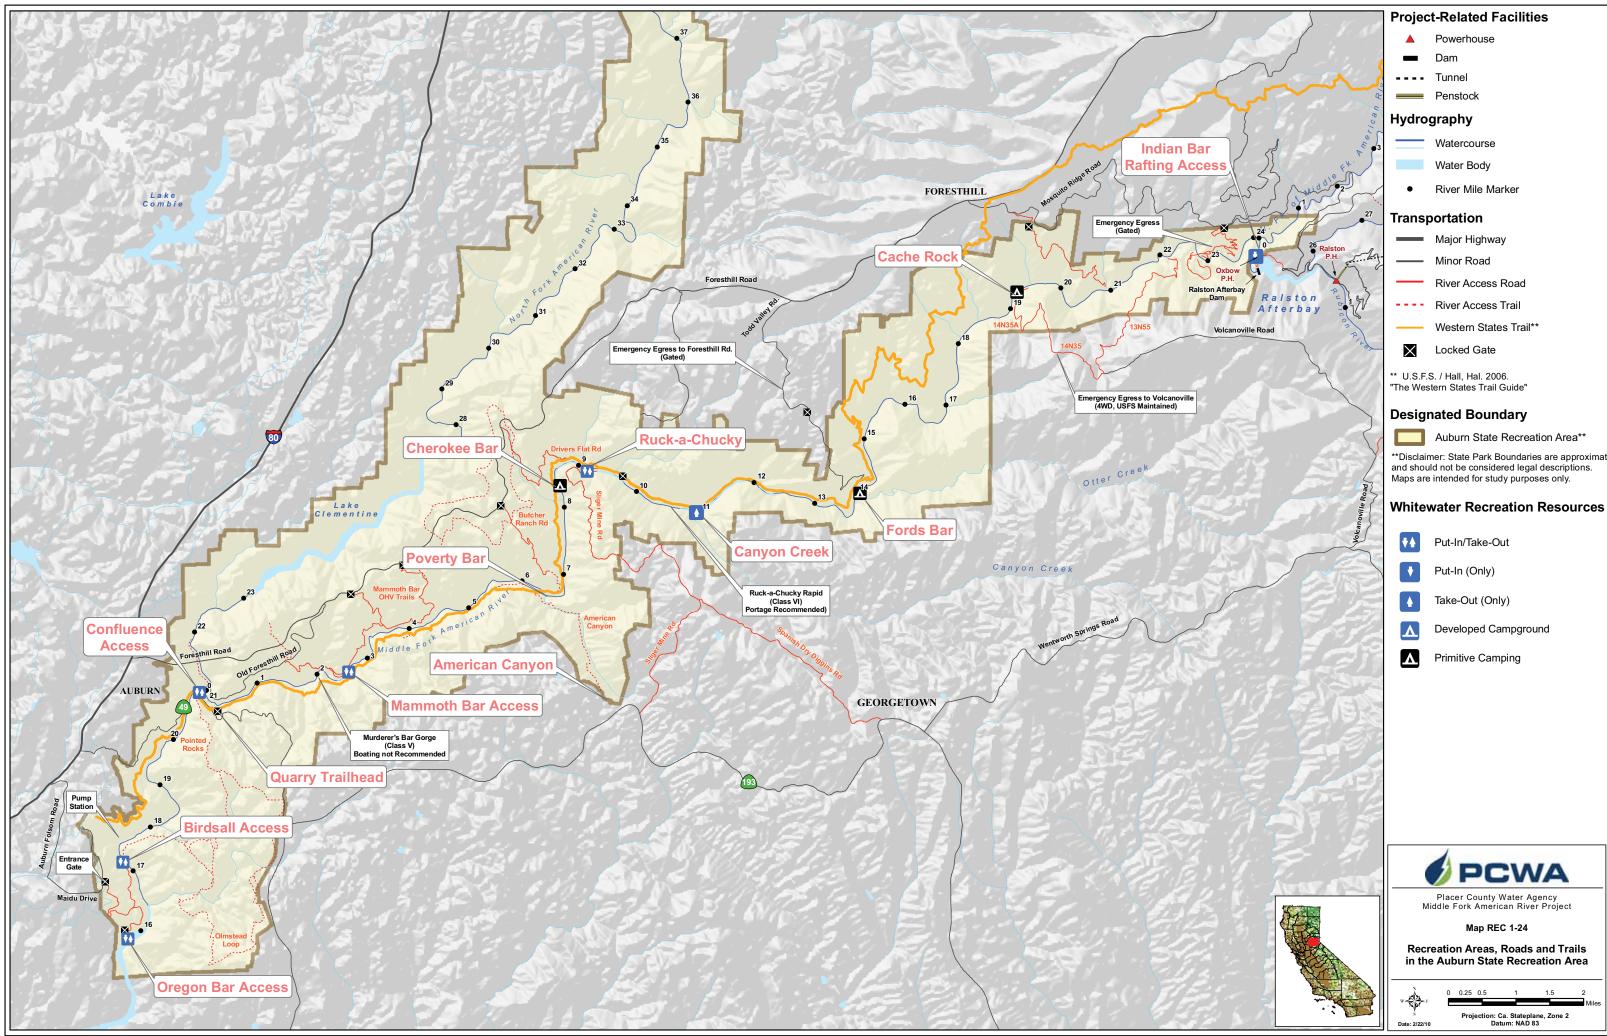

#### Map REC 1-25

Canyon Creek Area

Projection: CA State Plane, Zone 2 Datum: NAD 83

Z:\GIS\Entrix\3116501\map\RecreationMaps\REC1 Maps\PCWA\_Campgrounds\_RuckAChucky\_17i11i\_01.mxd

#### Map REC 1-26

Ruck-A-Chucky Recreation Area (West)

|                          | Bathroom                      |
|--------------------------|-------------------------------|
| <del>7</del> 7=          | Picnic Table                  |
| <b>₽</b> ₹₹ <sup>3</sup> | Camp Site with Site Number    |
| *****                    | River Access Path / Boat Ramp |
| $\diamond$               | Sign - Site Indentification   |
| $\diamond$               | Sign - Part 8                 |
| $\diamond$               | Sign - Handicap Parking       |
| <b>♦</b>                 | Sign - Informational          |
| $\diamond$               | Sign - Safety                 |
| <b>♦</b>                 | Sign - Regulatory / Traffic   |
| $\diamond$               | Sign - Fee Area               |
|                          |                               |

### Map REC 1-27

Ruck-A-Chucky Recreation Area (East)

Z:\GIS\Entrix\3116501\map\RecreationMaps\REC1 Maps\PCWA\_VehicleCountLocs\_MammothBar\_17i11i\_01.mxc