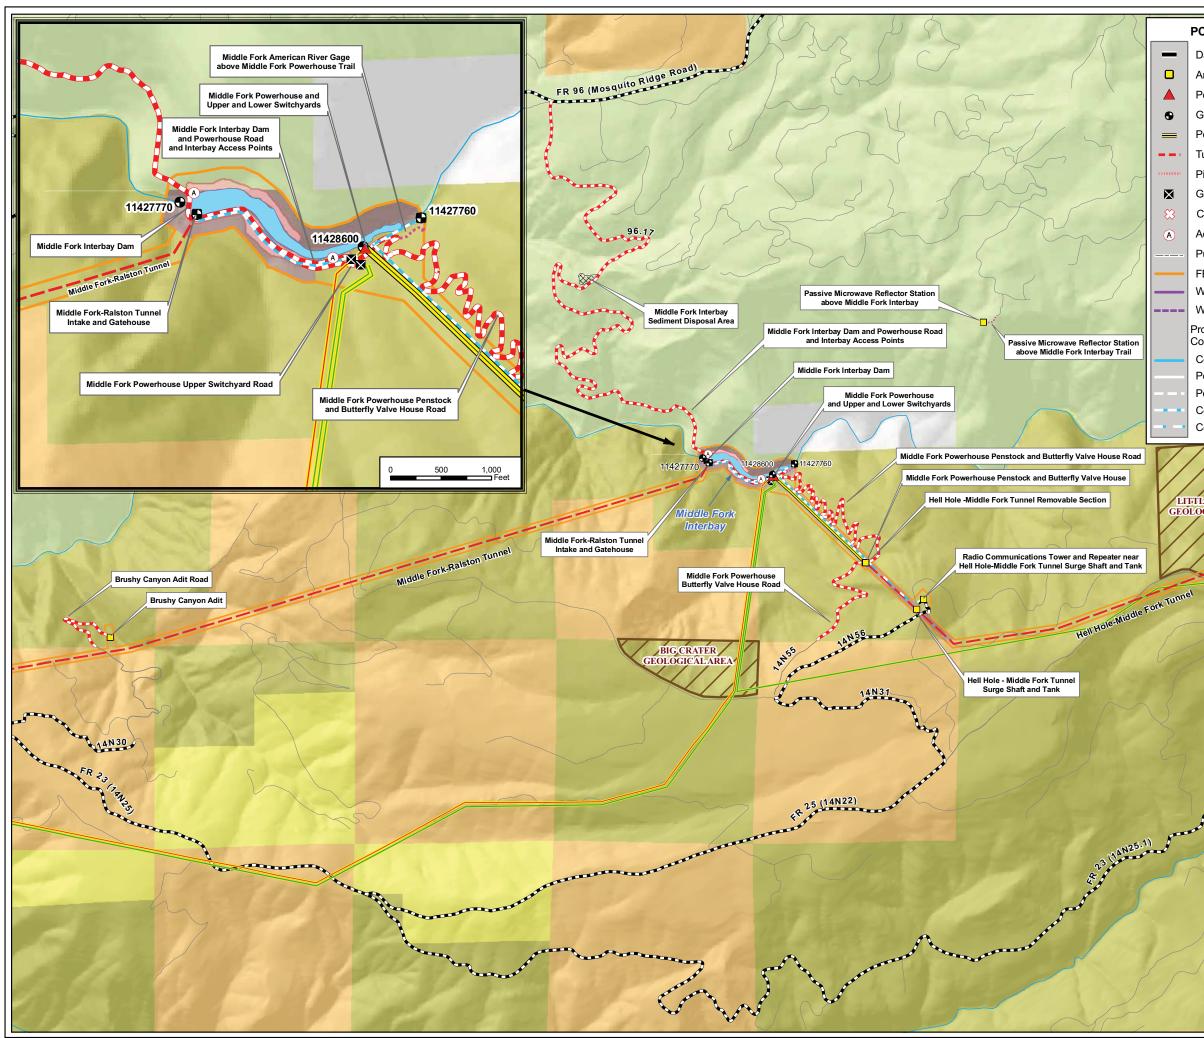

Z:\GIS\Entrix\3116501\map\RecreationMaps\REC1 Maps\PCWA\_RecFacilites\_LandJuris\_17i11i\_01\_Insets\_Ralston.mxd

ps\REC1 Maps\PCWA\_BoatRamps\_Ralston\_17i11i\_01.mxd

## Recreation

|            | Bathroom - Handicap Accessible  |
|------------|---------------------------------|
| ₽          | Picnic Table                    |
| $\diamond$ | Sign - Site Indentification     |
| $\diamond$ | Sign - Part 8                   |
| $\diamond$ | Sign - Handicap Parking         |
| $\diamond$ | Sign - Informational            |
| <b>♦</b>   | Sign - Safety                   |
| <b>♦</b>   | Sign - Regulatory / Traffic     |
| <b></b>    | Sign - Fee Area                 |
| Transp     | oortation                       |
| X          | Gate                            |
|            | Non-Project General Access Road |
|            | Project Road                    |
|            | Trail                           |
| -          | Recreation Access Road          |

- Recreation Water Supply Facility Access Road or Trail ....
- Recreation Road Reference Point  $(\mathbf{A})$

Placer County Water Agency Middle Fork American River Project

Map REC 1-22

Ralston Picnic Area and Cartop Boat Ramp