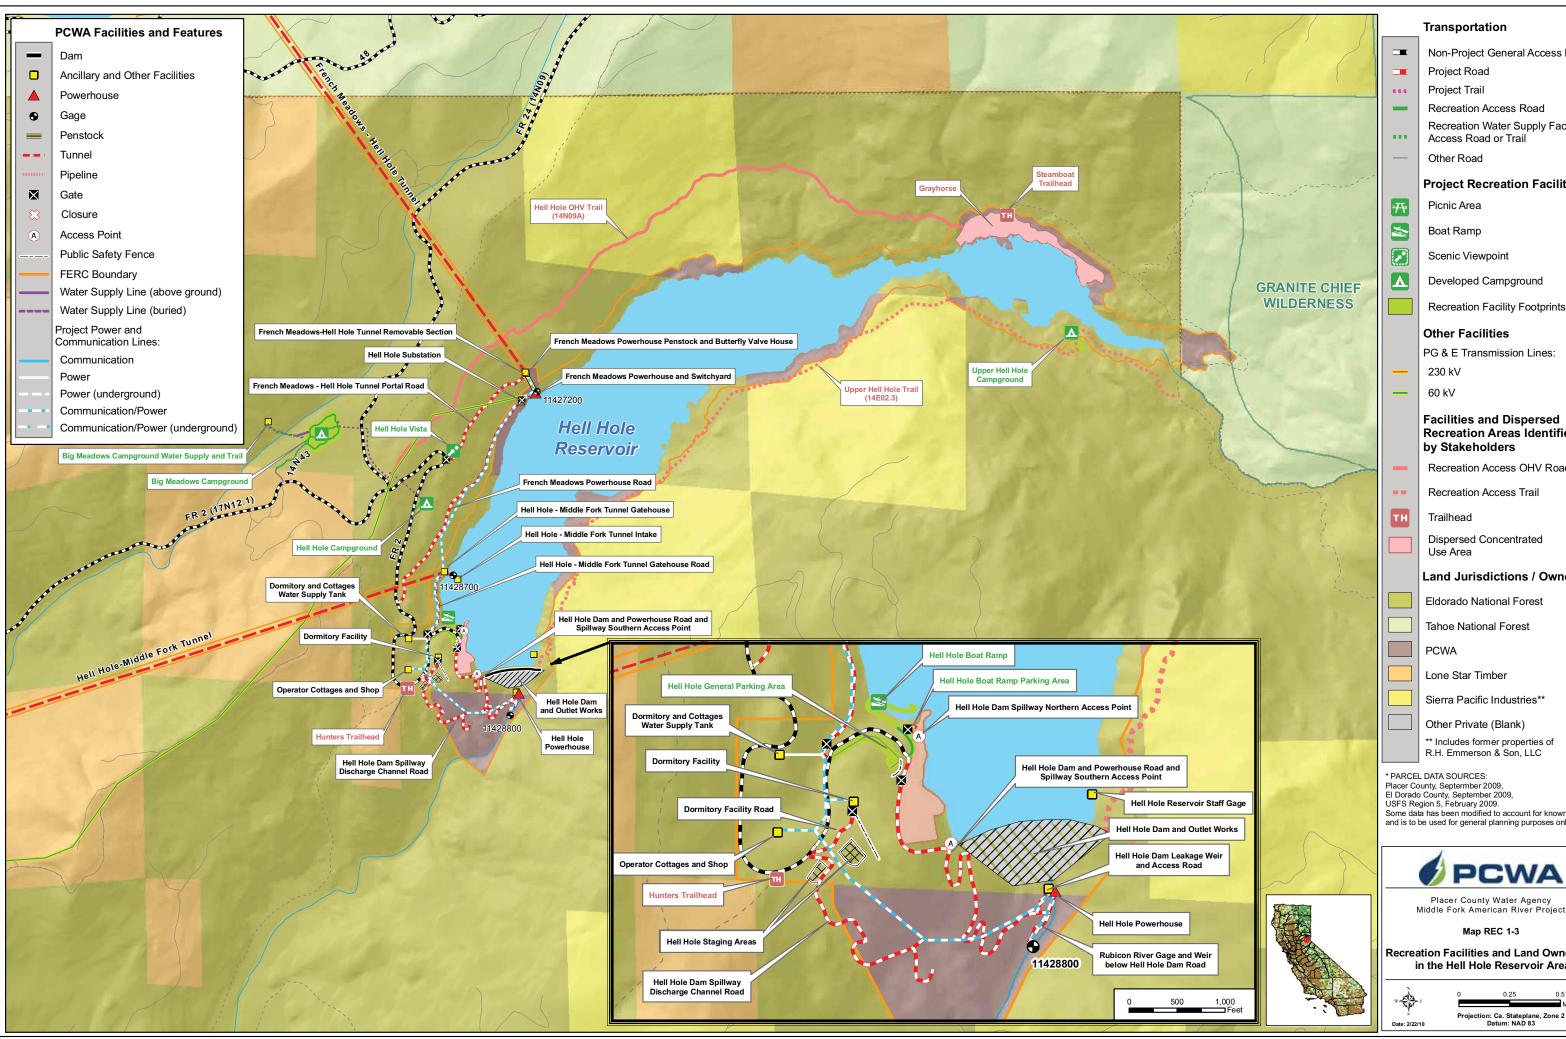

|                                                                                                                                                                                                                                                    | Non-Project General Access Road                                            |
|----------------------------------------------------------------------------------------------------------------------------------------------------------------------------------------------------------------------------------------------------|----------------------------------------------------------------------------|
|                                                                                                                                                                                                                                                    | Project Road                                                               |
|                                                                                                                                                                                                                                                    | Project Trail                                                              |
| -                                                                                                                                                                                                                                                  | Recreation Access Road                                                     |
|                                                                                                                                                                                                                                                    | Recreation Water Supply Facility<br>Access Road or Trail                   |
|                                                                                                                                                                                                                                                    | Other Road                                                                 |
|                                                                                                                                                                                                                                                    | Project Recreation Facilities                                              |
| ₽ <b>Ŧ</b> Ŧ                                                                                                                                                                                                                                       | Picnic Area                                                                |
|                                                                                                                                                                                                                                                    | Boat Ramp                                                                  |
|                                                                                                                                                                                                                                                    | Scenic Viewpoint                                                           |
|                                                                                                                                                                                                                                                    | Developed Campground                                                       |
|                                                                                                                                                                                                                                                    | Recreation Facility Footprints                                             |
|                                                                                                                                                                                                                                                    | Other Facilities                                                           |
|                                                                                                                                                                                                                                                    | PG & E Transmission Lines:                                                 |
| —                                                                                                                                                                                                                                                  | 230 kV                                                                     |
| -                                                                                                                                                                                                                                                  | 60 kV                                                                      |
|                                                                                                                                                                                                                                                    | Facilities and Dispersed<br>Recreation Areas Identified<br>by Stakeholders |
| -                                                                                                                                                                                                                                                  | Recreation Access OHV Road                                                 |
|                                                                                                                                                                                                                                                    | Recreation Access Trail                                                    |
| ТН                                                                                                                                                                                                                                                 | Trailhead                                                                  |
|                                                                                                                                                                                                                                                    | Dispersed Concentrated<br>Use Area                                         |
|                                                                                                                                                                                                                                                    | Land Jurisdictions / Ownership                                             |
|                                                                                                                                                                                                                                                    | Eldorado National Forest                                                   |
|                                                                                                                                                                                                                                                    | Tahoe National Forest                                                      |
|                                                                                                                                                                                                                                                    | PCWA                                                                       |
|                                                                                                                                                                                                                                                    | Lone Star Timber                                                           |
|                                                                                                                                                                                                                                                    | Sierra Pacific Industries**                                                |
|                                                                                                                                                                                                                                                    | Other Private (Blank)                                                      |
|                                                                                                                                                                                                                                                    | ** Includes former properties of<br>R.H. Emmerson & Son, LLC               |
| * PARCEL DATA SOURCES:<br>Placer County, September 2009,<br>El Dorado County, September 2009,<br>USFS Region 5, February 2009.<br>Some data has been modified to account for known errors<br>and is to be used for general planning purposes only. |                                                                            |
|                                                                                                                                                                                                                                                    | PCWA                                                                       |
| Placer County Water Agency<br>Middle Fork American River Project                                                                                                                                                                                   |                                                                            |
| Map REC 1-3                                                                                                                                                                                                                                        |                                                                            |
|                                                                                                                                                                                                                                                    | ation Facilities and Land Ownership<br>n the Hell Hole Reservoir Area      |