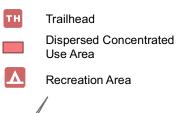

#### Mammoth Bar Recreation Area Vehicle Count Locations

250 500 Fee rojection: Ca. Stateplane, Zone 2 Datum: NAD 83

Z:\Entrix\3116501\map\RecreationMaps\PCWA\_China Bar\_17i11i\_01.mxd

## **PCWA Facilities**

Dam

- Powerhouse
- Penstock
- K Gate

## Transportation

- River Access Road
- ---- Access Trail
- Locked Gate

## Whitewater Recreation Resources

- Put-In/Take-Out
- Put-In (Only)

 $\mathbf{\Lambda}$ 

- Take-Out (Only)
- Take-Out (Commercial Gear Only)
  - Put-In/Take-Out with Developed Camground

Placer County Water Agency Middle Fork American River Project

#### Map REC 1-29

China Bar Recreation Area