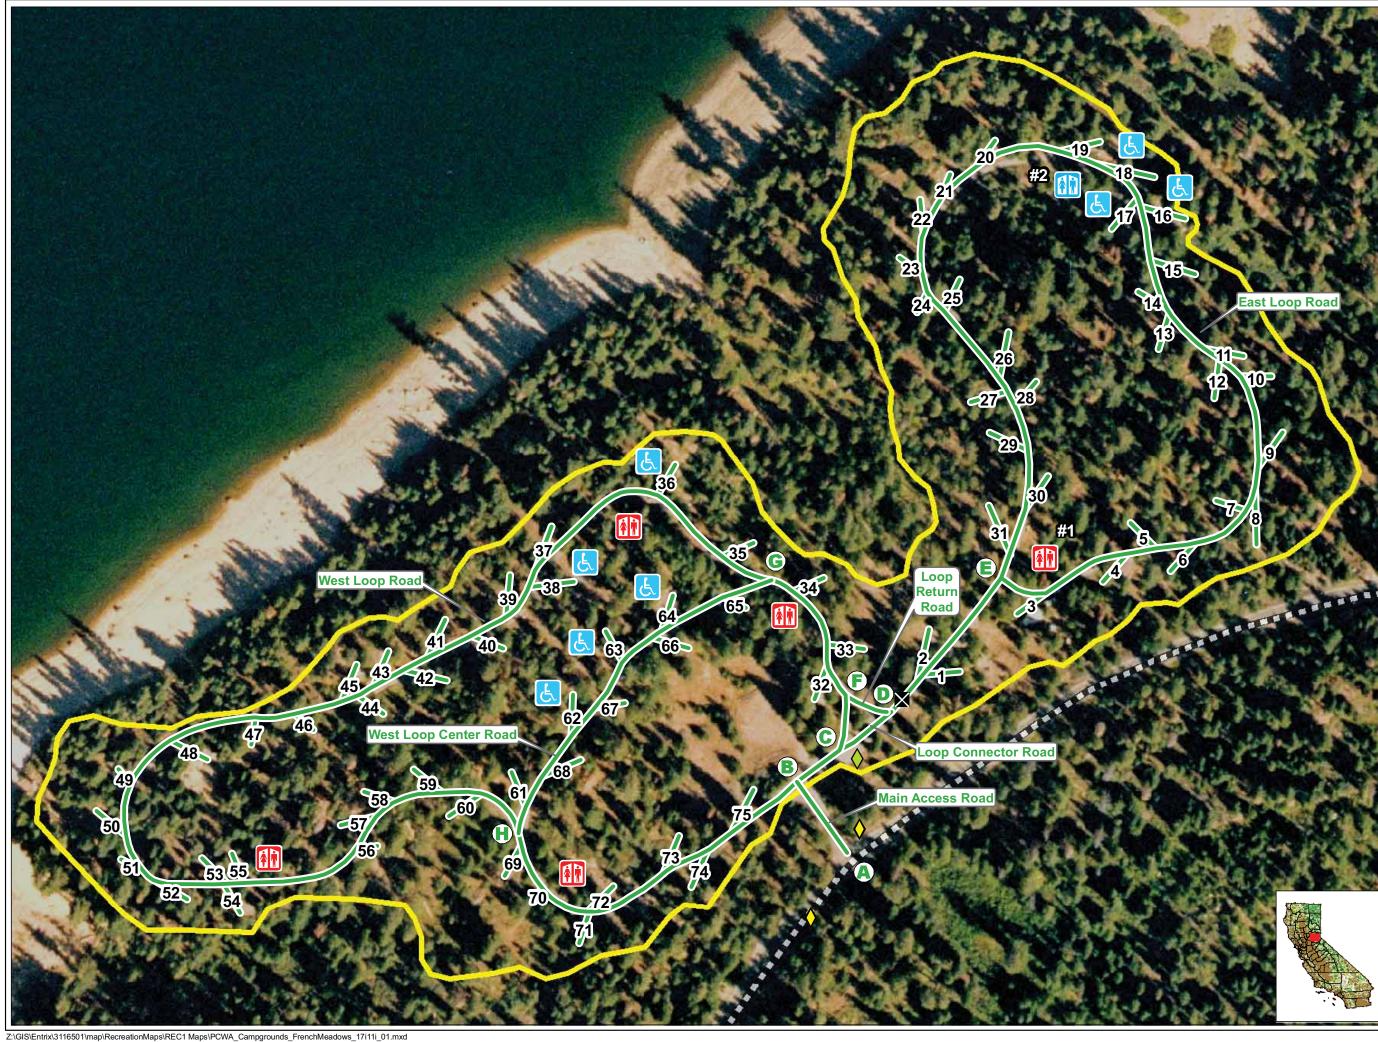

#### French Meadows Campground

畿

nap\RecreationMaps\REC1 Maps\PCWA\_Campgrounds\_Lewis\_17i11i\_01.mxd