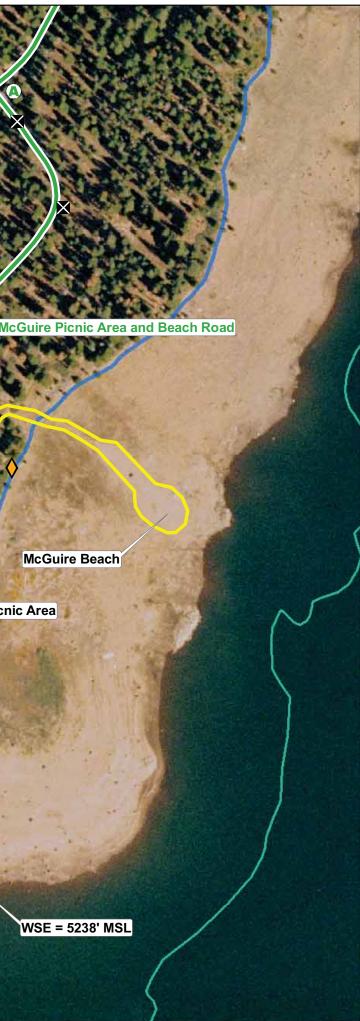

Z:\GIS\Entrix\3116501\map\RecreationMaps\REC1 Maps\PCWA\_Campgrounds\_MiddleMeadows\_17i11i\_01.mxd

| <b>A</b> Ì     | Bathroom - Handicap Accessible  |  |
|----------------|---------------------------------|--|
| <b>X</b>       | Group Fire Circle               |  |
| F              | Handicap Accessible Campsite    |  |
| $\diamond$     | Sign - Site Indentification     |  |
| $\diamond$     | Sign - Part 8                   |  |
| $\diamond$     | Sign - Handicap Parking         |  |
| $\diamond$     | Sign - Informational            |  |
| $\diamond$     | Sign - Safety                   |  |
| <b>♦</b>       | Sign - Regulatory / Traffic     |  |
| $\diamondsuit$ | Sign - Fee Area                 |  |
| Transportation |                                 |  |
| X              | Gate                            |  |
|                | Non-Project General Access Road |  |
|                | Project Road                    |  |

- 111 Trail
- Recreation Access Road
- Recreation Water Supply Facility Access Road or Trail 111
- Recreation Road Reference Point

Placer County Water Agency Middle Fork American River Project

#### Map REC 1-19

Middle Meadows Group Campground

- 🛞

Z:\GIS\Entrix\3116501\map\RecreationMaps\REC1 Maps\PCWA\_RecFacilites\_LandJuris\_17i11i\_01\_Insets\_Interbay.mxd

| PCWA Facilities and Features                             | Transportation                                                                                                                                                                                                                                     |  |
|----------------------------------------------------------|----------------------------------------------------------------------------------------------------------------------------------------------------------------------------------------------------------------------------------------------------|--|
| Dam                                                      | Non-Project General Access Road                                                                                                                                                                                                                    |  |
| Ancillary and Other Facilities                           | Project Road                                                                                                                                                                                                                                       |  |
| Powerhouse                                               | Project Trail                                                                                                                                                                                                                                      |  |
| Gage                                                     | Recreation Access Road                                                                                                                                                                                                                             |  |
| Penstock                                                 | Recreation Water Supply Facility<br>Access Road or Trail                                                                                                                                                                                           |  |
| Tunnel                                                   | Other Road                                                                                                                                                                                                                                         |  |
| Pipeline                                                 | Project Recreation Facilities                                                                                                                                                                                                                      |  |
| Gate                                                     |                                                                                                                                                                                                                                                    |  |
| Closure                                                  |                                                                                                                                                                                                                                                    |  |
| Access Point                                             | Boat Ramp                                                                                                                                                                                                                                          |  |
| Public Safety Fence                                      | Scenic Viewpoint                                                                                                                                                                                                                                   |  |
| FERC Boundary<br>Water Supply Line (above ground)        | Developed Campground                                                                                                                                                                                                                               |  |
| Water Supply Line (buried)                               | Recreation Facility Footprints                                                                                                                                                                                                                     |  |
| Project Power and<br>Communication Lines:                | Other Facilities                                                                                                                                                                                                                                   |  |
| Communication                                            | PG & E Transmission Lines:                                                                                                                                                                                                                         |  |
| Power                                                    | - 230 kV                                                                                                                                                                                                                                           |  |
| Power (underground)                                      | 60 kV                                                                                                                                                                                                                                              |  |
| Communication/Power<br>Communication/Power (underground) | Facilities and Dispersed<br>Recreation Areas Identified<br>by Stakeholders                                                                                                                                                                         |  |
|                                                          | Recreation Access OHV Road                                                                                                                                                                                                                         |  |
| TUECRATER                                                | Recreation Access Trail                                                                                                                                                                                                                            |  |
| TÎLE CRATER<br>LOGICALAREA                               | TH Trailhead                                                                                                                                                                                                                                       |  |
|                                                          | Dispersed Concentrated<br>Use Area                                                                                                                                                                                                                 |  |
|                                                          | Land Jurisdictions / Ownership                                                                                                                                                                                                                     |  |
|                                                          | Eldorado National Forest                                                                                                                                                                                                                           |  |
|                                                          | Tahoe National Forest                                                                                                                                                                                                                              |  |
|                                                          | PCWA                                                                                                                                                                                                                                               |  |
|                                                          | Lone Star Timber                                                                                                                                                                                                                                   |  |
| 600                                                      | Sierra Pacific Industries**                                                                                                                                                                                                                        |  |
| كمير                                                     | Other Private (Blank)                                                                                                                                                                                                                              |  |
| a series of                                              | ** Includes former properties of<br>R.H. Emmerson & Son, LLC                                                                                                                                                                                       |  |
| adad and the second                                      | * PARCEL DATA SOURCES:<br>Placer County, September 2009,<br>El Dorado County, September 2009,<br>USFS Region 5, February 2009.<br>Some data has been modified to account for known errors<br>and is to be used for general planning purposes only. |  |
|                                                          | PCWA                                                                                                                                                                                                                                               |  |
|                                                          | Placer County Water Agency<br>Middle Fork American River Project                                                                                                                                                                                   |  |
|                                                          | Map REC 1-20                                                                                                                                                                                                                                       |  |
|                                                          | Recreation Facilities and Land Ownership<br>in the Middle Fork Interbay Area                                                                                                                                                                       |  |
|                                                          | Projection: Ca. Stateplane, Zone 2<br>Date: 222/10<br>Date: 222/10                                                                                                                                                                                 |  |
|                                                          |                                                                                                                                                                                                                                                    |  |