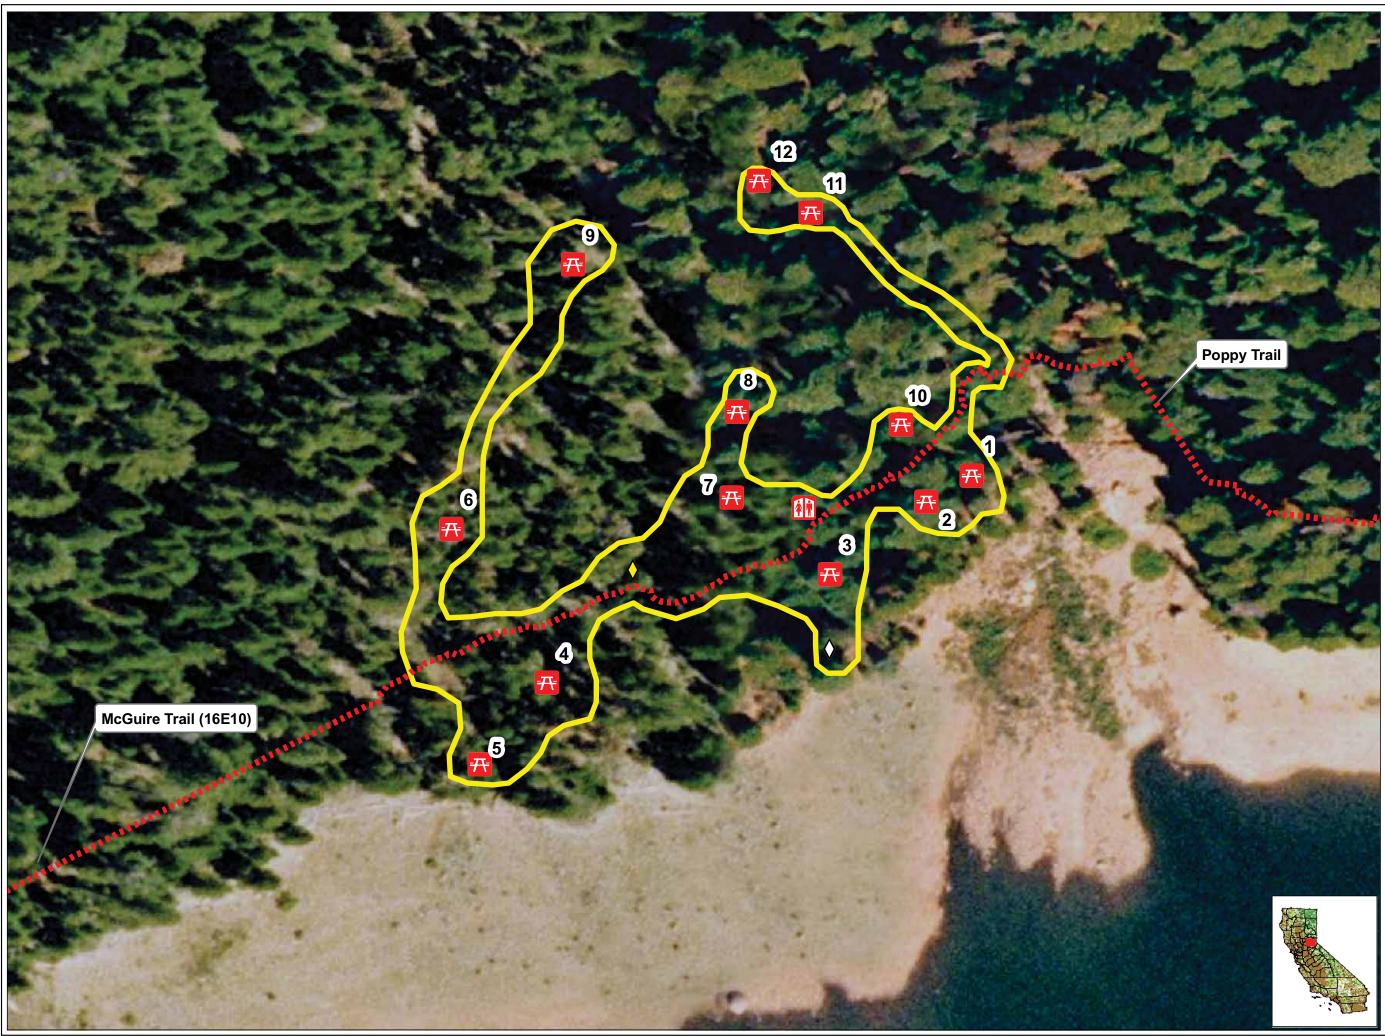

### Lewis Campground

资

Z:\GIS\Entrix\3116501\map\RecreationMaps\REC1 Maps\PCWA\_Campgrounds\_Poppy\_17i11i\_01.mxd

# Recreation

| <b>A</b> h                | Bathroom                    |
|---------------------------|-----------------------------|
| <b>-</b> 7,₹ <sup>3</sup> | Camp Site with Site Number  |
| $\diamond$                | Sign - Site Indentification |
| $\diamond$                | Sign - Part 8               |
| <b>♦</b>                  | Sign - Handicap Parking     |
| $\diamond$                | Sign - Informational        |
| $\diamond$                | Sign - Safety               |
| <b>♦</b>                  | Sign - Regulatory / Traffic |
| $\diamond$                | Sign - Fee Area             |
| Transportation            |                             |
|                           |                             |

#### Х Gate Non-Project General Access Road Project Road Trail 111 Recreation Access Road

- Recreation Water Supply Facility Access Road or Trail 111
- Recreation Road Reference Point

Placer County Water Agency Middle Fork American River Project

### Map REC 1-13

### Poppy Campground

畿

Z:\GIS\Entrix\3116501\map\RecreationMaps\REC1 Maps\PCWA\_Campgrounds\_Coyote\_17i11i\_01.mxd