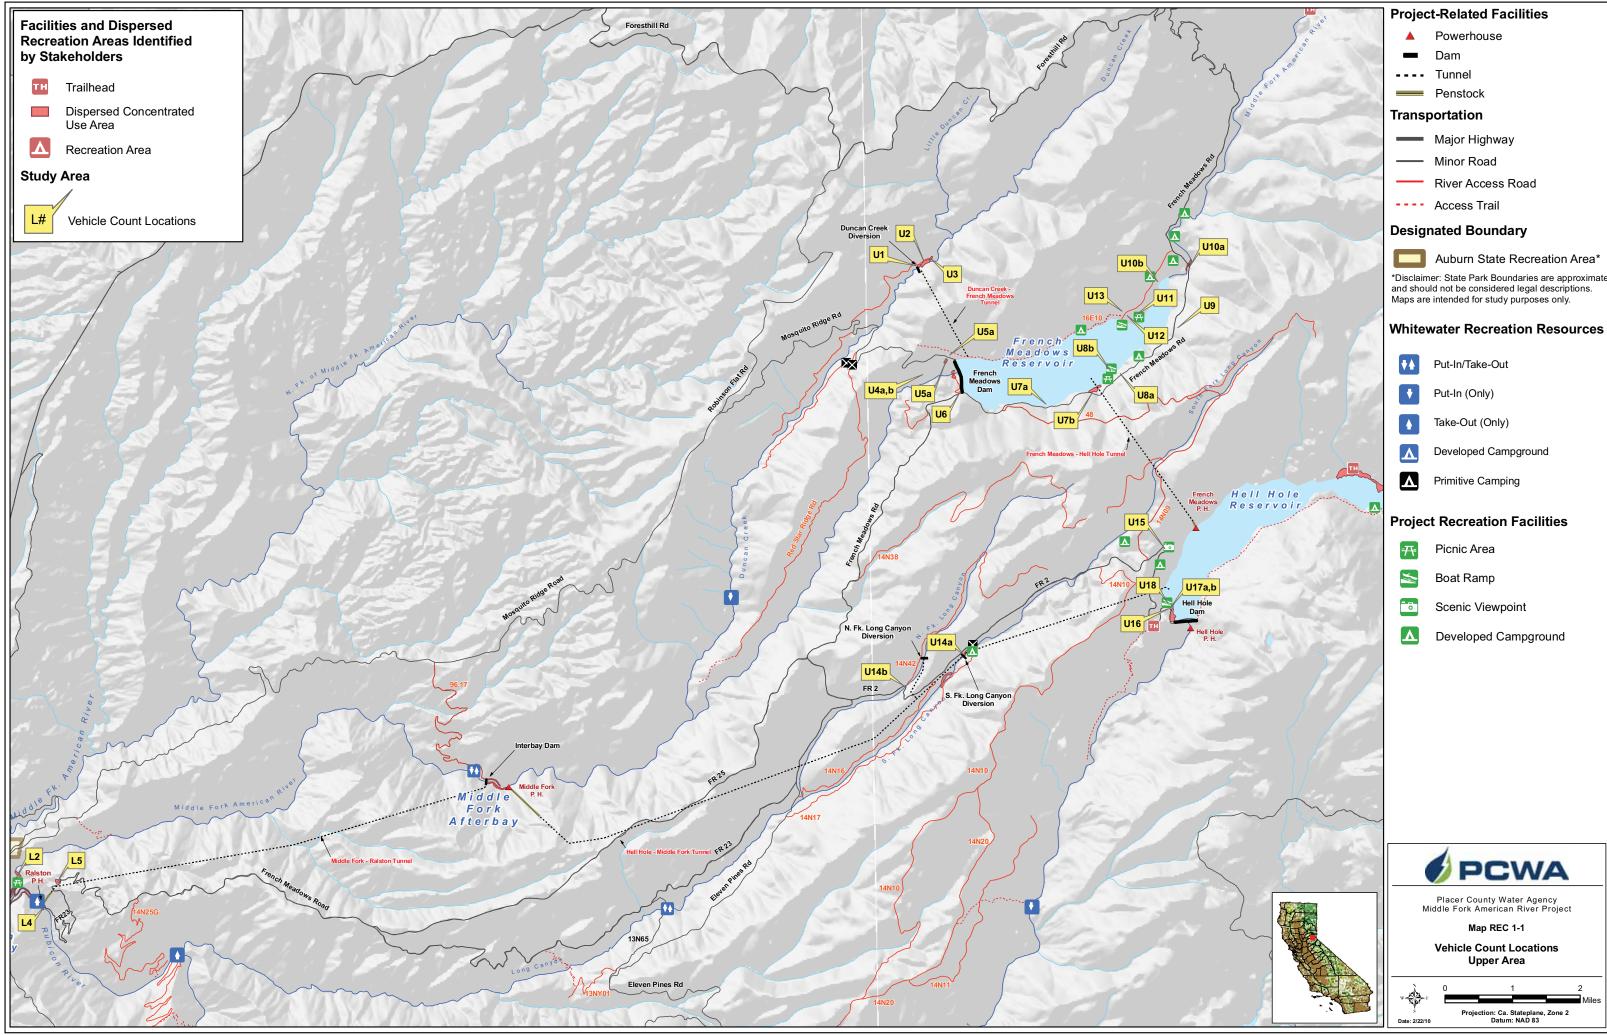

Z:\GIS\Entrix\3116501\map\RecreationMaps\PCWA\_VehicleCount\_Overview\_17i11i\_02.mxd

Z:\GIS\Entrix\3116501\map\RecreationMaps\PCWA\_VehicleCount\_Overview\_17i11i\_02.mxd

Z:\GIS\Entrix\3116501\map\RecreationMaps\REC1 Maps\PCWA\_RecFacilites\_LandJuris\_17i11i\_01\_Insets\_HellHole.mxd