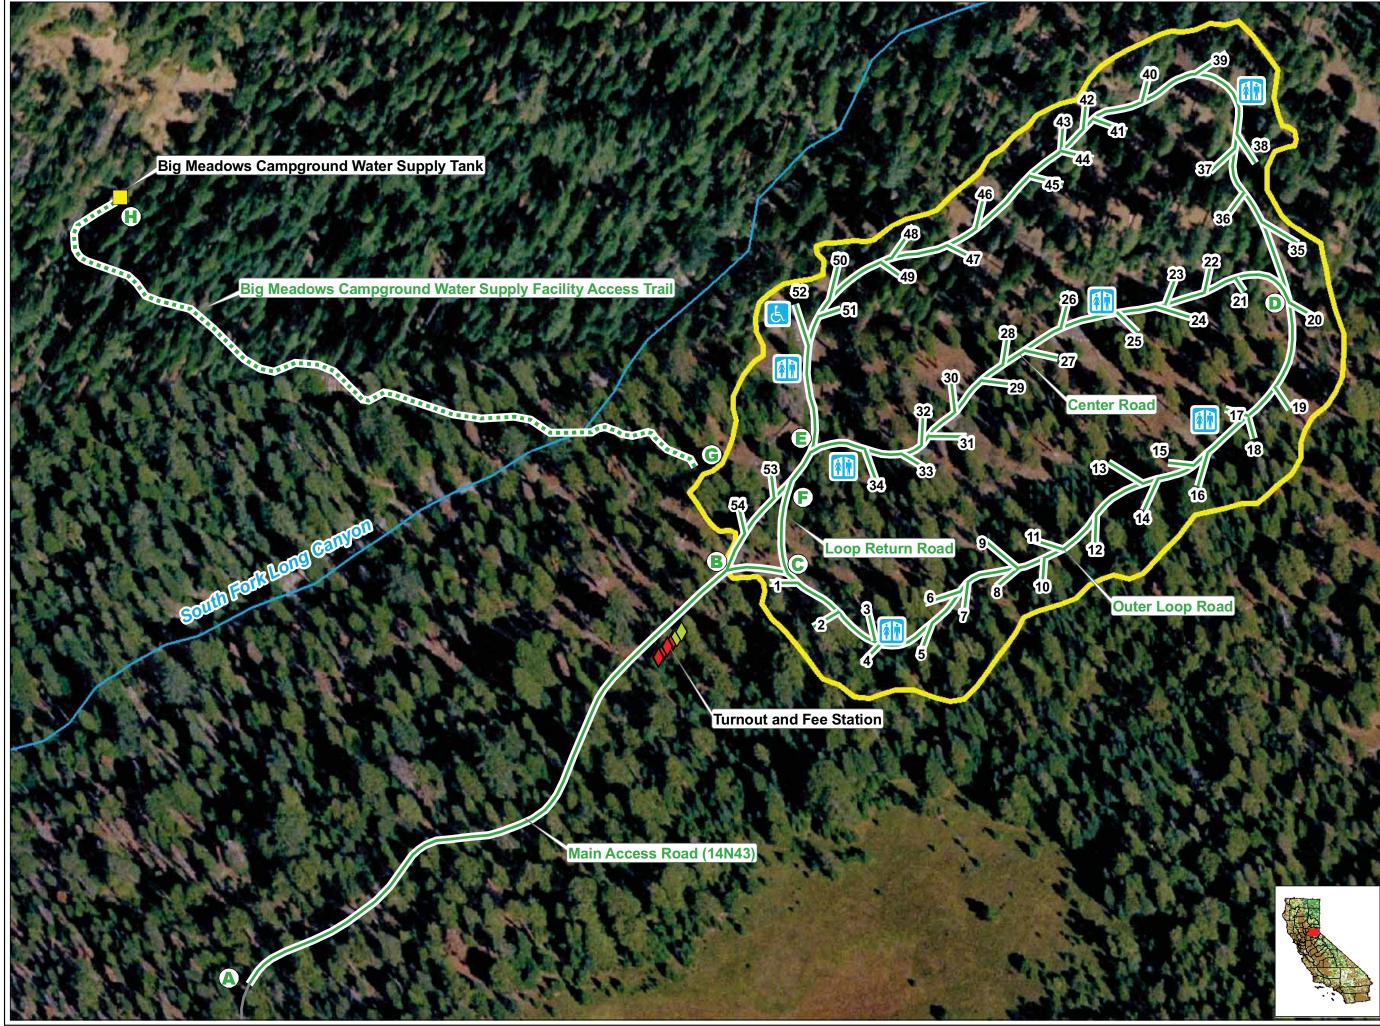

Z:\GIS\Entrix\3116501\map\RecreationMaps\REC1 Maps\PCWA\_Campgrounds\_BigMeadows\_17i11i\_01.mxd

# Recreation

|            | Bathroom - Handicap Accessible |
|------------|--------------------------------|
| 3          | Campsite Spur with Site Number |
| F          | Handicap Accessible Campsite   |
| $\diamond$ | Sign - Site Indentification    |
| $\diamond$ | Sign - Part 8                  |
| <b>♦</b>   | Sign - Handicap Parking        |
| $\diamond$ | Sign - Informational           |
| <b>♦</b>   | Sign - Safety                  |
| <b>♦</b>   | Sign - Regulatory / Traffic    |
| $\diamond$ | Sign - Fee Area                |
|            |                                |

### Transportation

- K Gate
- Non-Project General Access Road
- Project Road
- Trail
- Recreation Access Road
- Recreation Water Supply Facility Access Road or Trail
- Recreation Road Reference Point

Placer County Water Agency Middle Fork American River Project

#### Map REC 1-4