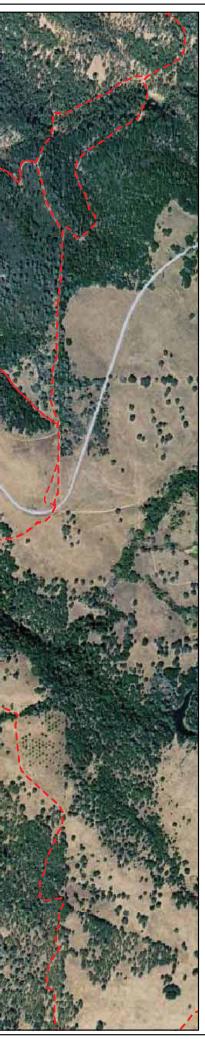

~\}}

Date: 2/22/10

Projection: CA State Plane, Zone 2 Datum: NAD 83

Z:\GIS\Entrix\3116501\map\RecreationMaps\REC1 Maps\PCWA\_HellHoleVista\_17i11i\_01.mxd