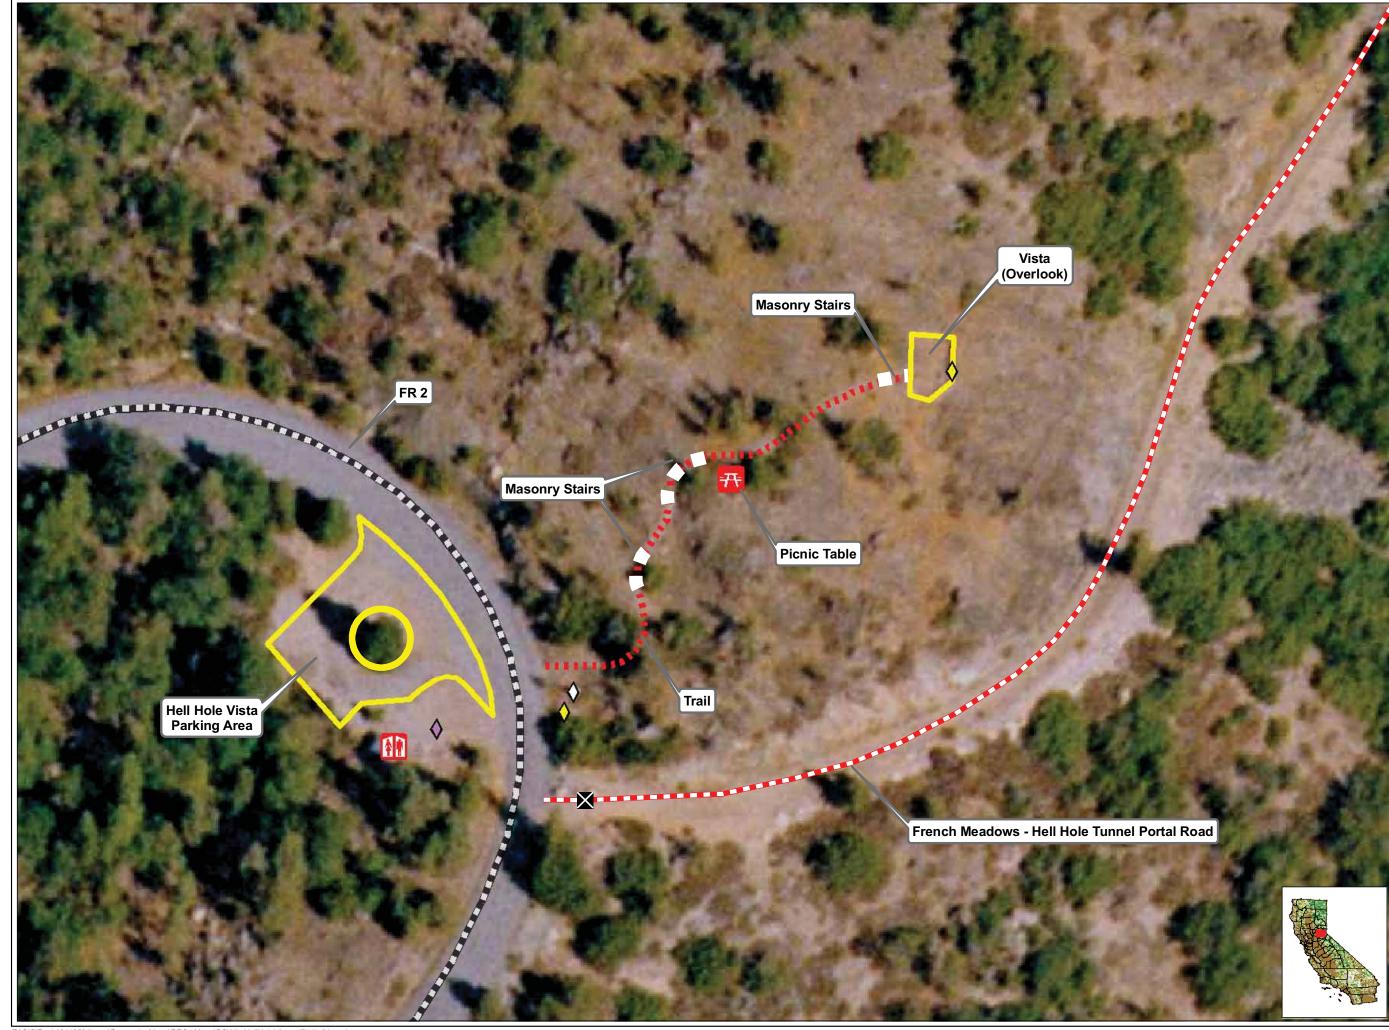

~\}}

Date: 2/22/10

Projection: CA State Plane, Zone 2 Datum: NAD 83

Z:\GIS\Entrix\3116501\map\RecreationMaps\REC1 Maps\PCWA\_HellHoleVista\_17i11i\_01.mxd

### Map REC 1-7

#### Hell Hole Vista

畿

HellHole\_17i11i\_01.mxd