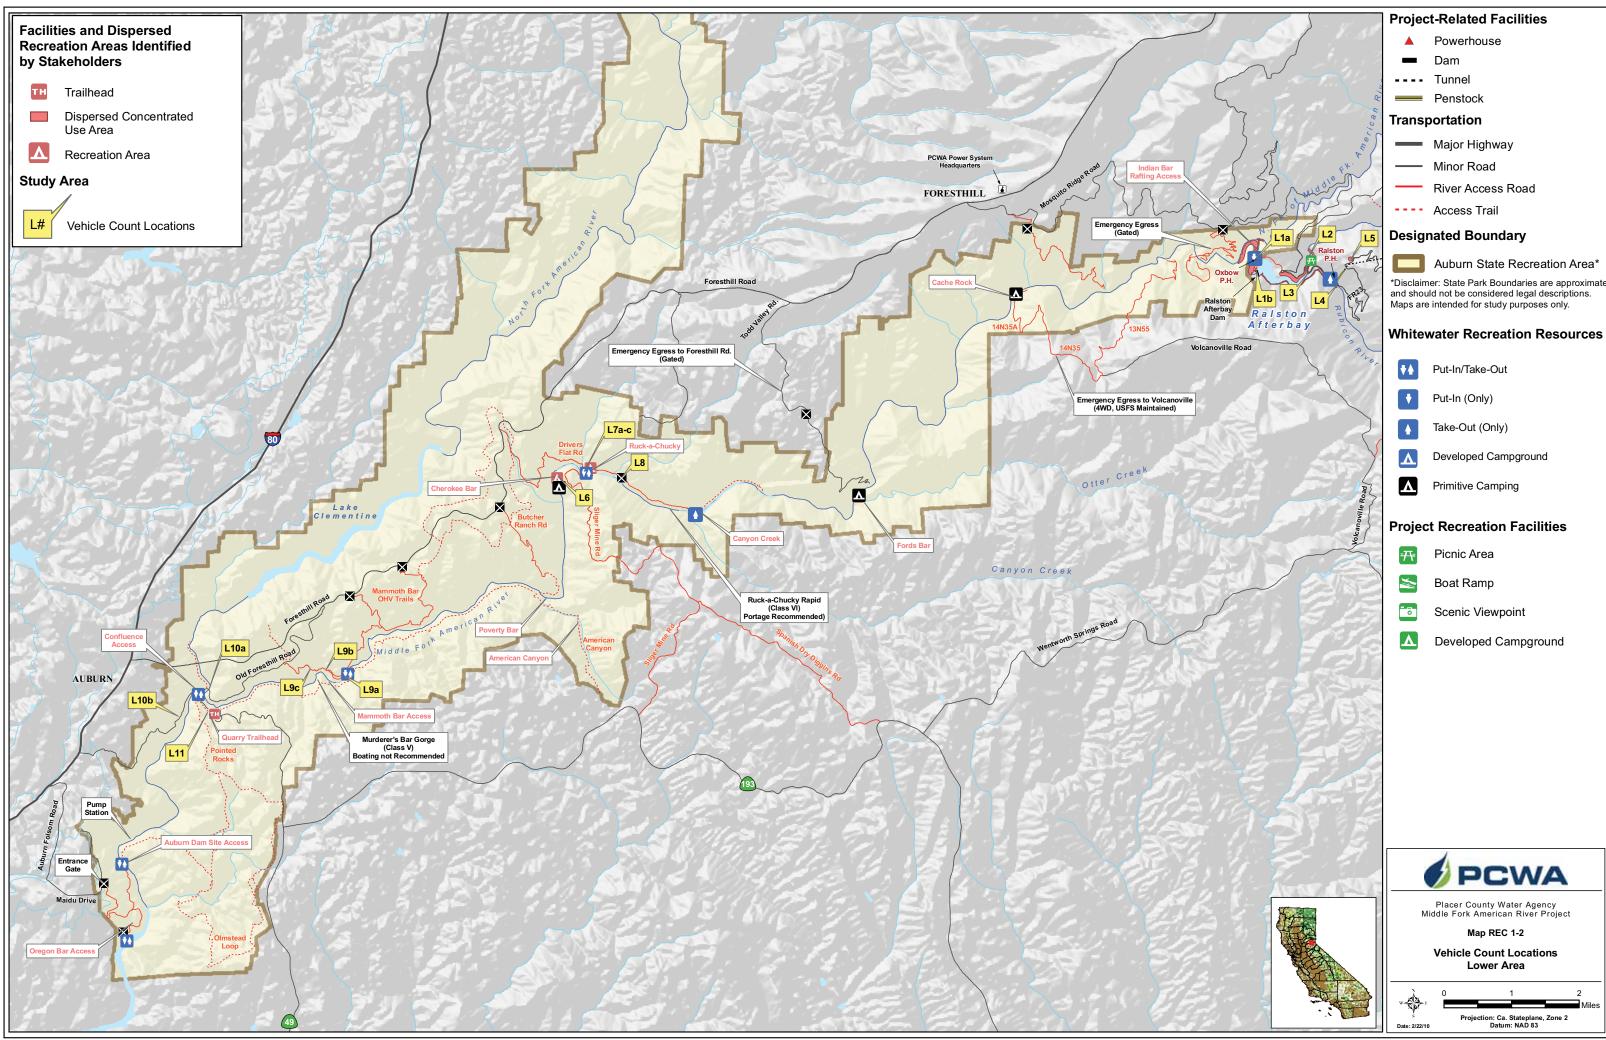

Z:\GIS\Entrix\3116501\map\RecreationMaps\PCWA\_VehicleCount\_Overview\_17i11i\_02.mxd

Z:\GIS\Entrix\3116501\map\RecreationMaps\PCWA\_VehicleCount\_Overview\_17i11i\_02.mxd

Z:\GIS\Entrix\3116501\map\RecreationMaps\REC1 Maps\PCWA\_RecFacilites\_LandJuris\_17i11i\_01\_Insets\_HellHole.mxd