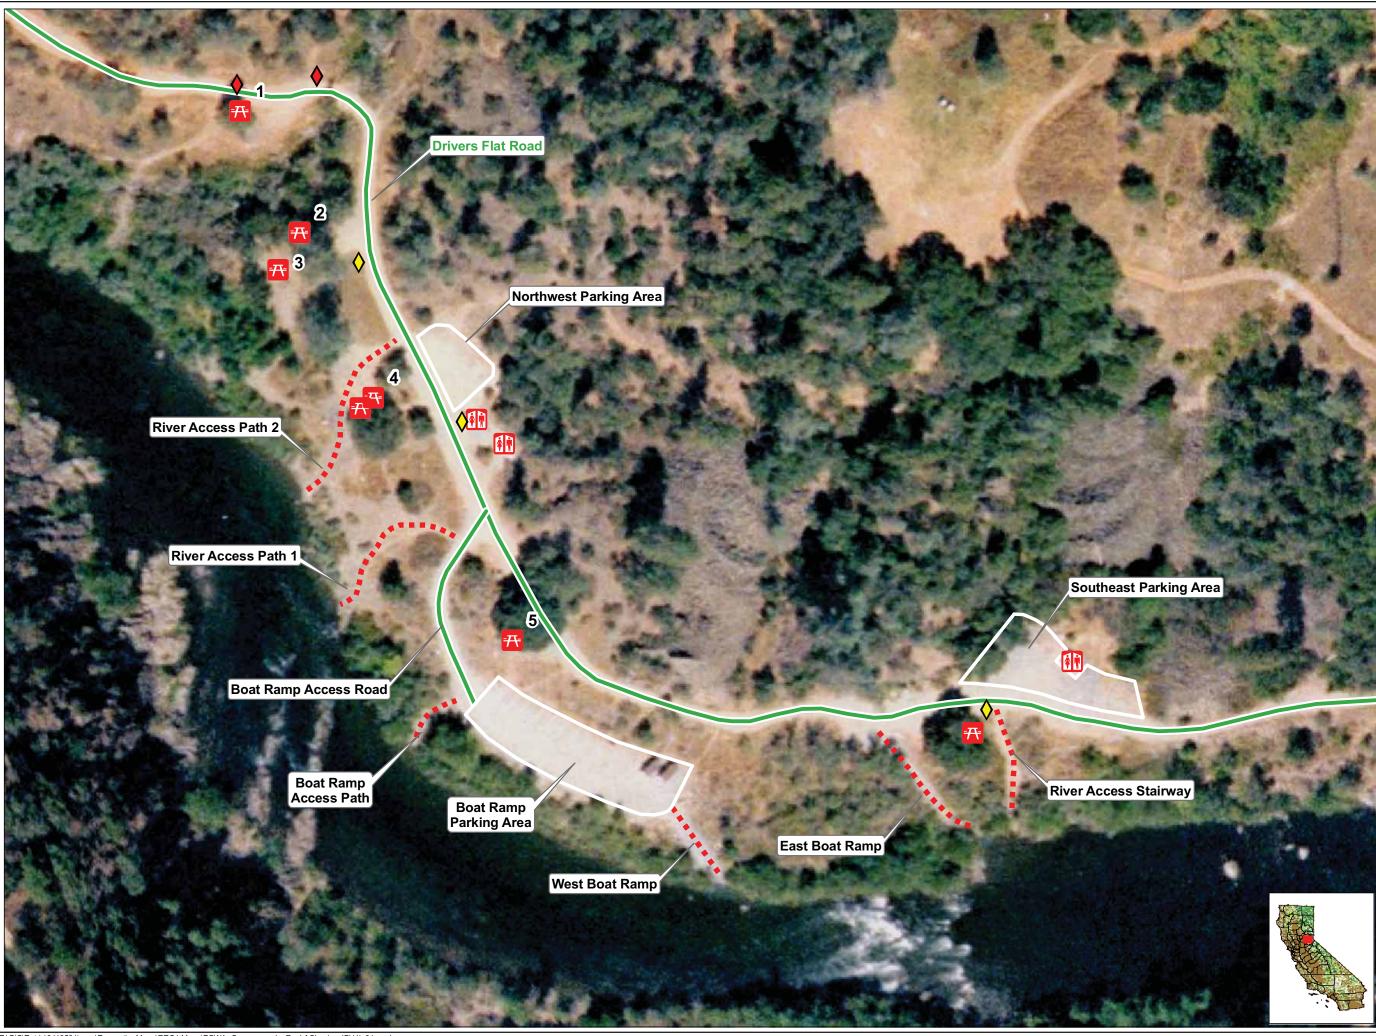

#### Map REC 1-26

Ruck-A-Chucky Recreation Area (West)

|                          | Bathroom                      |
|--------------------------|-------------------------------|
| <del>7</del> 7=          | Picnic Table                  |
| <b>₽</b> ₹₹ <sup>3</sup> | Camp Site with Site Number    |
| *****                    | River Access Path / Boat Ramp |
| $\diamond$               | Sign - Site Indentification   |
| $\diamond$               | Sign - Part 8                 |
| $\diamond$               | Sign - Handicap Parking       |
| <b>♦</b>                 | Sign - Informational          |
| $\diamond$               | Sign - Safety                 |
| <b>♦</b>                 | Sign - Regulatory / Traffic   |
| $\diamond$               | Sign - Fee Area               |
|                          |                               |

# Transportation

| X | Gate                                                     |
|---|----------------------------------------------------------|
| - | Recreation Access Road                                   |
|   | Recreation Water Supply Facility<br>Access Road or Trail |
|   | Recreation Road Reference Point                          |

Placer County Water Agency Middle Fork American River Project

### Map REC 1-27

Ruck-A-Chucky Recreation Area (East)

Z:\GIS\Entrix\3116501\map\RecreationMaps\REC1 Maps\PCWA\_VehicleCountLocs\_MammothBar\_17i11i\_01.mxc