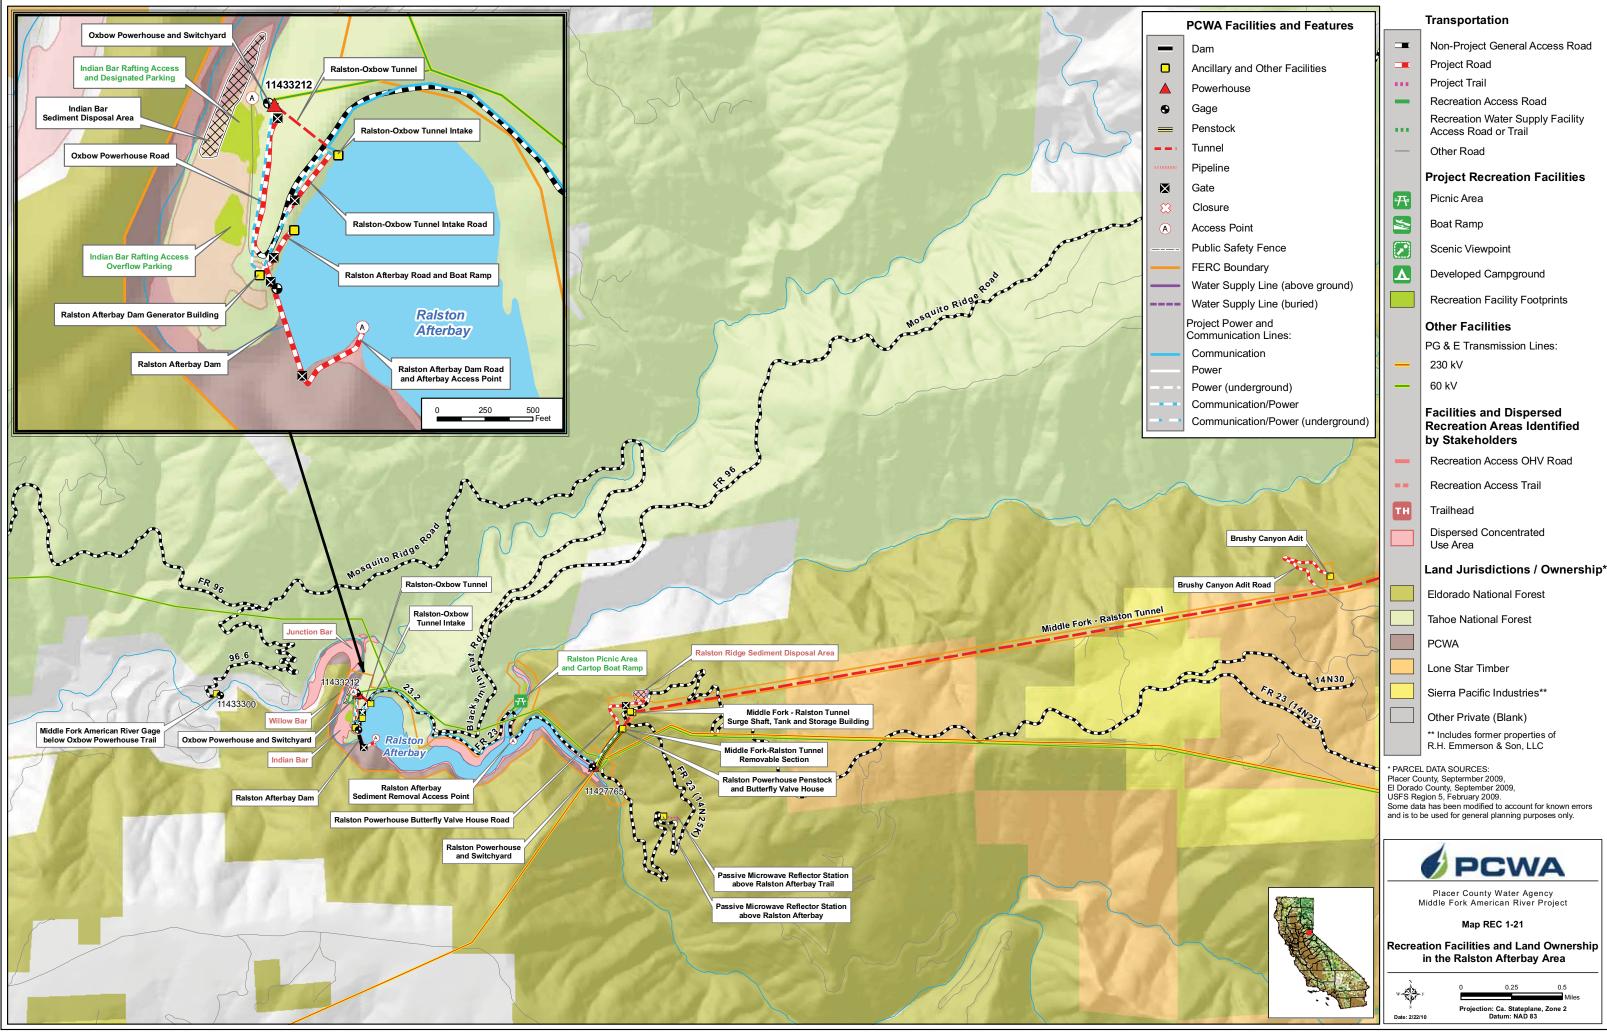

## Recreation

|            | Bathroom - Handicap Accessible  |
|------------|---------------------------------|
| ₽          | Picnic Table                    |
| $\diamond$ | Sign - Site Indentification     |
| $\diamond$ | Sign - Part 8                   |
| $\diamond$ | Sign - Handicap Parking         |
| $\diamond$ | Sign - Informational            |
| <b>♦</b>   | Sign - Safety                   |
| <b>♦</b>   | Sign - Regulatory / Traffic     |
| <b></b>    | Sign - Fee Area                 |
| Transp     | oortation                       |
| X          | Gate                            |
|            | Non-Project General Access Road |
|            | Project Road                    |
|            | Trail                           |
| -          | Recreation Access Road          |

- Recreation Water Supply Facility Access Road or Trail ....
- Recreation Road Reference Point  $(\mathbf{A})$

Placer County Water Agency Middle Fork American River Project

Map REC 1-22

Ralston Picnic Area and Cartop Boat Ramp